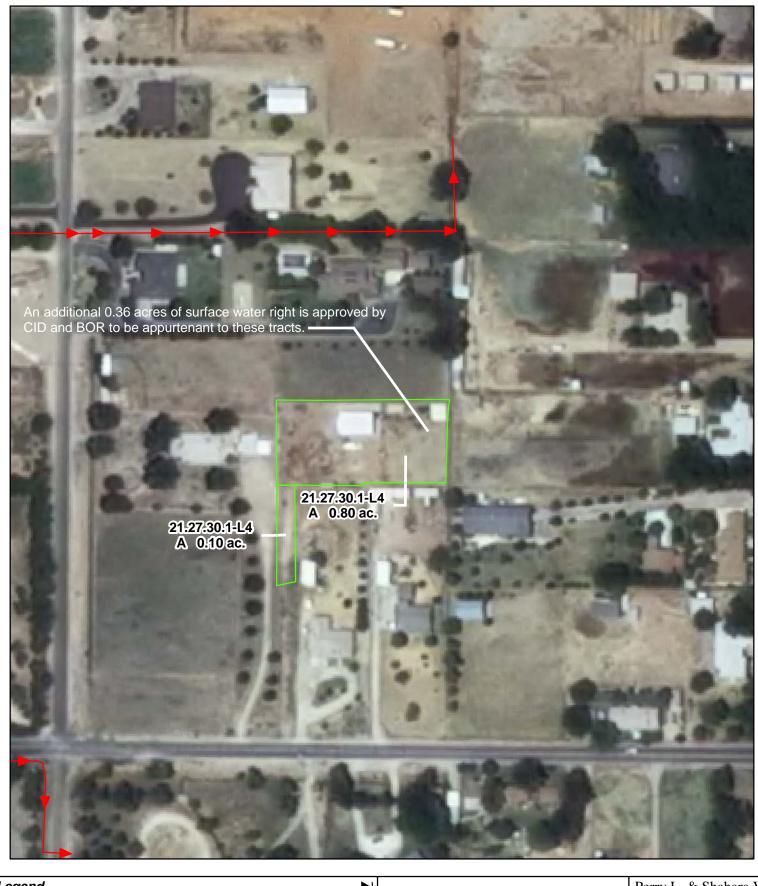

# f. Location and Amount of Irrigated Acreage:

Section 30, Township 21S, Range 27E, N.M.P.M.

Pt. NW<sup>1</sup>/<sub>4</sub>

0.90 acres

Total: 0.90 acres

As shown on the attached revised Hydrographic Survey Map for Subfile No. 21.27.30.1-L4, and the CID Section Hydrographic Survey Map Sheet No. 38 (1999-2011), included in Part F of this Appendix, representing the Court record as of the date of the filing of this Decree.

### f. Location and Amount of Irrigated Acreage:

Section 30, Township 21S, Range 27E, N.M.P.M.

Pt. NW<sup>1</sup>/<sub>4</sub>

0.36 acres

Total: 0.36 acres (Stacked)

As shown on the attached revised Hydrographic Survey Map for Subfile No. 21.27.30.1-L4, and the CID Section Hydrographic Survey Map Sheet No. 38 (1999-2011), included in Part F of this Appendix, representing the Court record as of the date of the filing of this Decree.